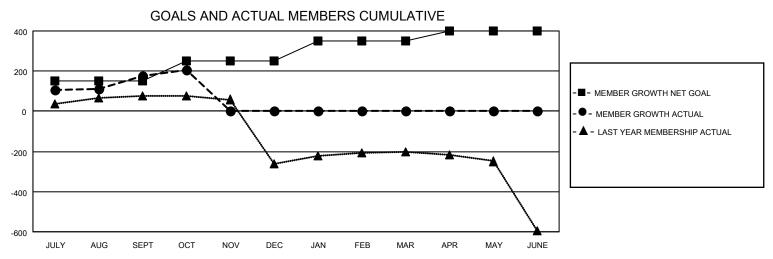

## MONTHLY MEMBERSHIP PROGRESS REPORT

LOCATION INDIA District 322 E Results as of: 10/31/2020

| Clubs         |               |             |               | Members               |                         |                         |                                                    |  |  |
|---------------|---------------|-------------|---------------|-----------------------|-------------------------|-------------------------|----------------------------------------------------|--|--|
|               | RESULTS FOR   | R 2020-2021 |               | RESULTS FOR 2020-2021 |                         |                         |                                                    |  |  |
| QUARTER       | NEW CLUB GOAL | NEW CLUBS   | DROPPED CLUBS | QUARTER ME            | MBER GROWTH NET<br>GOAL | MEMBER GROWTH<br>ACTUAL | DROPPED<br>MEMBERS ACTUAL<br>(including transfers) |  |  |
| JULY/AUG/SEPT | 3             | 4           | 1             | JULY/AUG/SEPT         | 150                     | 238                     | 51                                                 |  |  |
| OCT/NOV/DEC   | 3             | 0           | 0             | OCT/NOV/DEC           | 100                     | 48                      | 16                                                 |  |  |
| JAN/FEB/MAR   | 1             | 0           | 0             | JAN/FEB/MAR           | 100                     | 0                       | 0                                                  |  |  |
| APR/MAY/JUNE  | 1             | 0           | 0             | APR/MAY/JUNE          | 50                      | 0                       | 0                                                  |  |  |