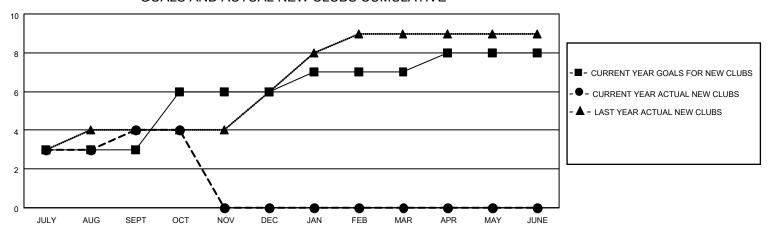

## GOALS AND ACTUAL NEW CLUBS CUMULATIVE

| DROPPED CLUBS: 1          |    | 38 CLUBS OF 133 ADDED 1 OR MORE<br>NEW MEMBERS | GENDER DISTRIBUTION  MALE 3,088 (68.99%) |                |       |
|---------------------------|----|------------------------------------------------|------------------------------------------|----------------|-------|
| DROPPED MEMBERS           |    |                                                | FEMALE                                   | 1,388 (31.01%) |       |
| DECEASED                  | 6  | CLICK HERE FOR CUMULATIVE                      | TOTAL FAMILY UNIT MEMBERS                |                | 1,963 |
| CLUB CANCELLED 0 OTHER 61 |    | MEMBERSHIP DATA                                | FAMILY MEMBERS PAYING HALF DUES          |                | 1,072 |
| TOTAL                     | 67 |                                                | 5025                                     |                |       |